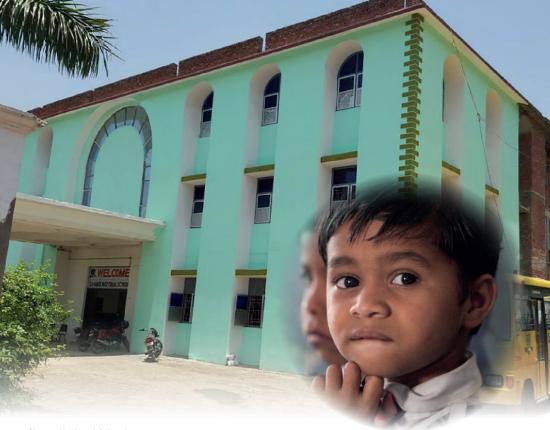

Shams National School

## orphanage & education centre

Last year saw our intake of pupils rise to 3,350 building better futures

the difference

There are millions of orphans worldwide, many of these children are utterly helpless and forced to face an uncertain future all by themselves.